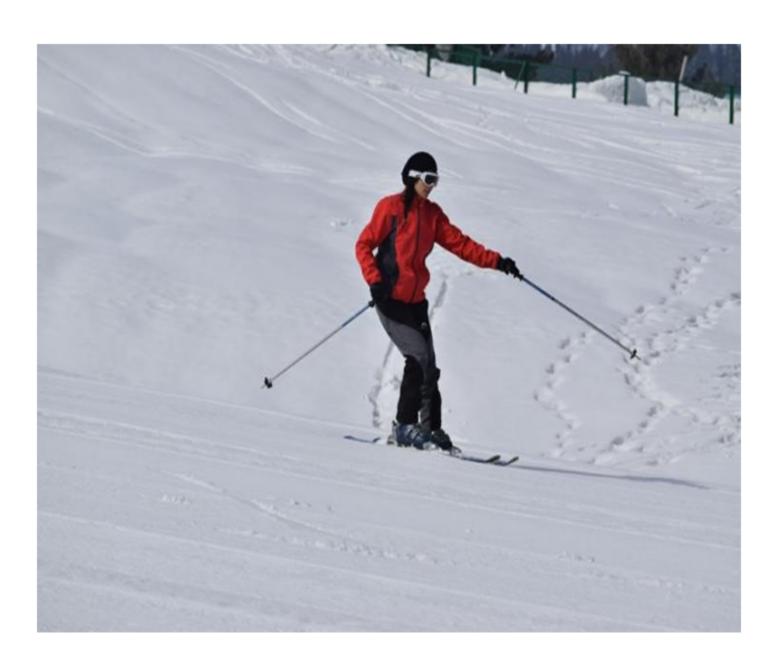

#### **DAY TWO: GULMARG**

After breakfast, we move to the beginner slopes and begin to find your ski legs. Ski until noon and move back to the Hotel for Lunch. Relax and bask in the afternoon sunshine and back to the slope for a short evening session.

#### **DAY THREE: GULMARG**

After breakfast, we move to the beginner slopes. Short revision of yesterday's class. Ski until noon and move back to the hotel for Lunch. Relax and bask in the afternoon sunshine and back to the slope for a short evening session.