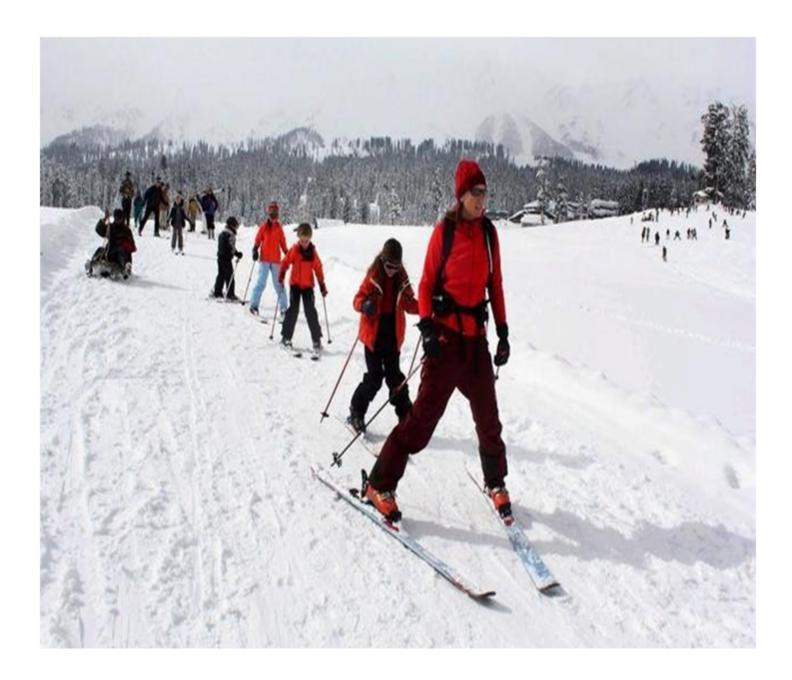

#### **DAY FOUR: GULMARG**

After breakfast, we move to the intermediate slopes. Short revision of yesterday's class. Ski until noon and move back to the hotel for Lunch. Relax and bask in the afternoon sunshine and back to the slope for a short evening session.

#### **DAY FIVE: GULMARG**

After breakfast, we move to the intermediate slopes. Short revision of yesterday's class. Ski until noon and move back to the hotel for Lunch. Relax and bask in the afternoon sunshine Move to the Gondola for the evening session.