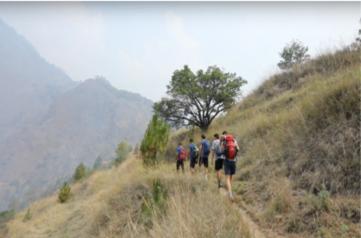

### **DAY THREE: SARAS - BALCHA**

(3200 M)

Walk through Deodar forests today with intermittent steep sections. It takes 6 hours to reach the Balcha grasslands.