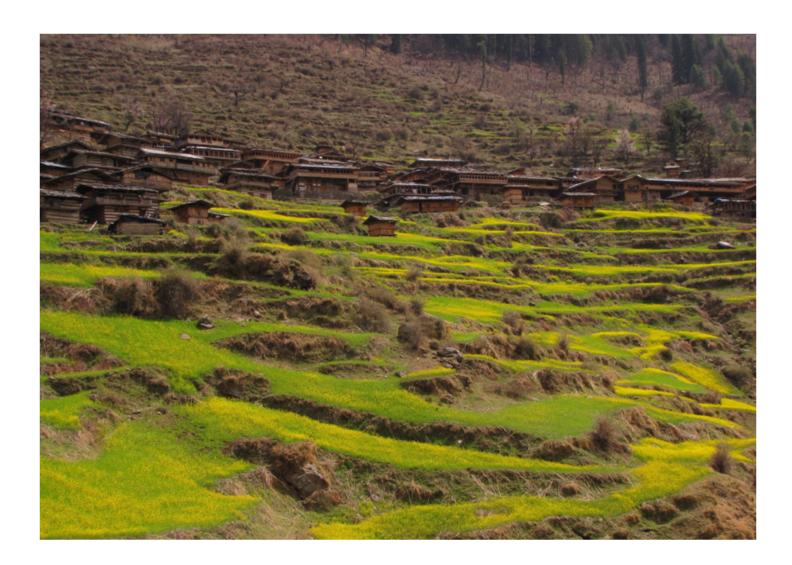

# TONS HOMESTAY TRAIL: INTRODUCTION

Meandering through the Tons Valley this trip provides a rich cultural experience and is a paradise for bird watchers and nature lovers. Go through the villages of this valley that rarely see tourists and be transported back in time.

Trek through quaint villages, alpine meadows littered with wildflowers and moraine ridges to get magnificent views of snow packed peaks.