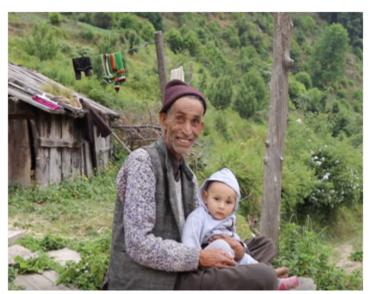

# TONS HOMESTAY TRAIL: INTRODUCTION

Meandering through the Tons Valley this trip provides a rich cultural experience and is a paradise for bird watchers and nature lovers. Go through the villages of this valley that rarely see tourists and be transported back in time.